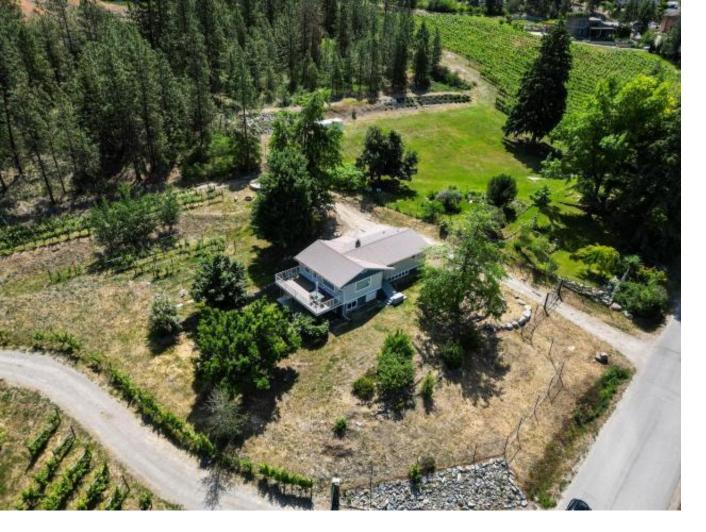

## 2864-2860 ARAWANA ROAD Naramata BC \$3,499,000

Rare opportunity to own this 10.2 acre Naramata Estate property with picturesque views of Okanagan Lake, complete with 3 acres of Riesling vineyard, 2 homes and newly constructed 6500 sf state of the art warehouse originally designed for vertical indoor farming to EU/GMP specs. Renovated 2 bdrm rancher, 1020 sf with full unfinished basement for storage, newer metal roof, updated siding and more. The 1 bdrm 750 sf guest house has contemporary design with vaulted ceilings (built 2019), quartz counter tops, high end laminate flooring. Both homes have full smart home standards and panoramic lake and mountain views. Zoning bylaws allow for many permitted uses, agri tourism, bed and breakfast, retail sales, veterinary, and more. Live in the main house and rent guest house, both have spectacular views. Current appraisal on file for 4.1 Million. Contact listing broker for info package.