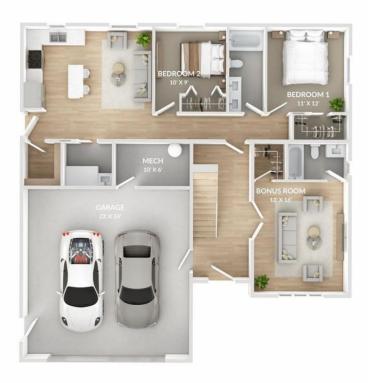

Pantry 3 ft  $\times$  6 ft

Flex Space 13 ft  $\times$  20 ft ,1 in

Bedroom 4 11 ft ,2 in X 11 ft ,9 in

**Bedroom 5** 10 ft X 9 ft ,2 in

Utility room 1 ft X 5 ft ,1 in

Kitchen 18 ft X 14 ft

Living room 18 ft X 18 ft ,3 in

Dining room 18 ft X 10 ft ,5 in

Kitchen 17 ft ,7 in X 11 ft ,4 in

Primary Bedroom 13 ft ,4 in X 15 ft

Bedroom 2 10 ft ,8 in X 11 ft ,2 in

Bedroom 3 12 ft X 13 ft ,5 in

Laundry room 7 ft X 7 ft

Listing Presented By: