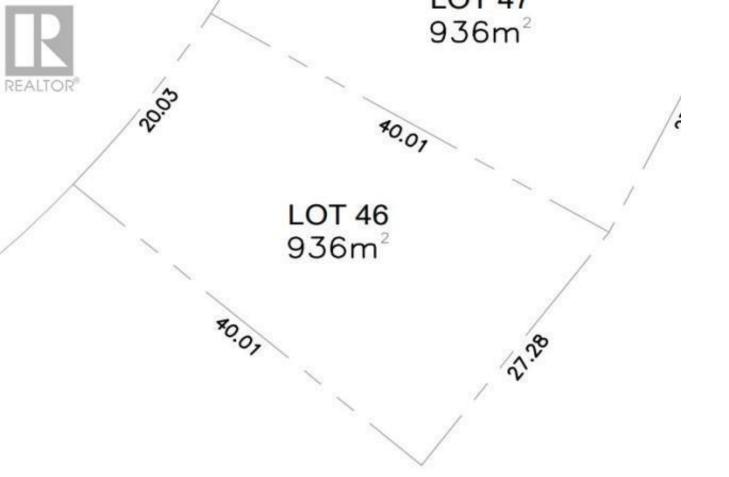

## 2883 EDGEWATER Crescent Prince George British Columbia

Truly one of the nicest subdivisions in Prince George. Close to Edgewood Elementry School and the Nechako River. The central location makes it close to all amenities. (id:6769)