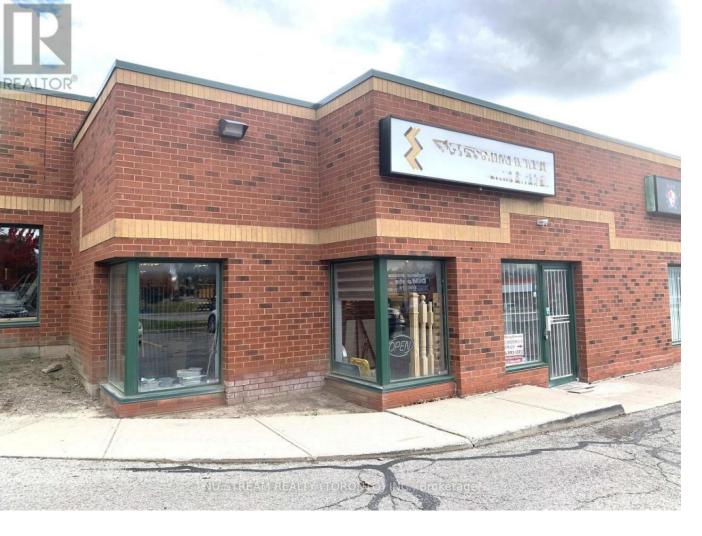

## 160 East Beaver Creek Road 29 Richmond Hill Beaver Creek Business Park Ontario

Rarely Find A Industrial Condominium In Beaver Creek Business Park! Bright And Spacious Unit With M-1 Zoning Ideal For Showrooms Or Small Office Or Other Multiple Uses. Current Lease Expired On July 2027 Plus 3 Yrs Option. Low Maintenance Fee. Close To Restaurants, Many Business & Shopping Malls In The Area. Easy Access To Highways 404 & 401. Close To Everything. (id:6769)