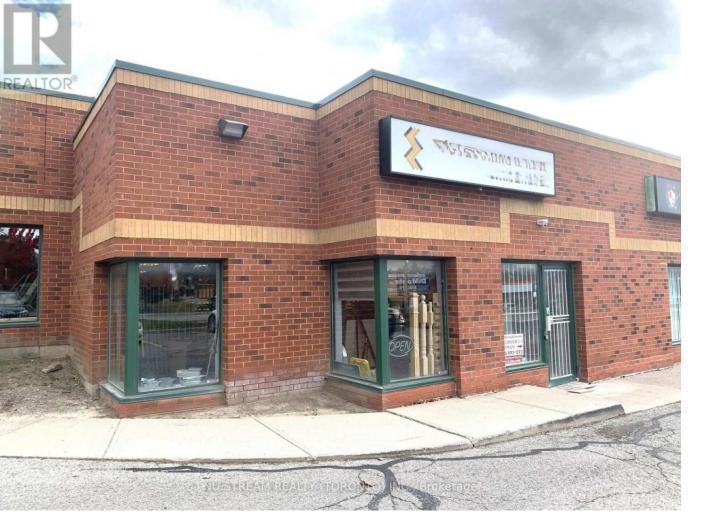

## 160 East Beaver Creek Road 29 Richmond Hill Beaver Creek Business Park Ontario \$1,180,000

Rarely Find A Industrial Condominium In Beaver Creek Business Park! Bright And Spacious Unit With M-1 Zoning Ideal For Showrooms Or Small Office Or Other Multiple Uses. Current Lease Expired On July 2027 Plus 3 Yrs Option. Low Maintenance Fee. Close To Restaurants, Many Business & Shopping Malls In The Area. Easy Access To Highways 404 & 401. Close To Everything. (id:6769)