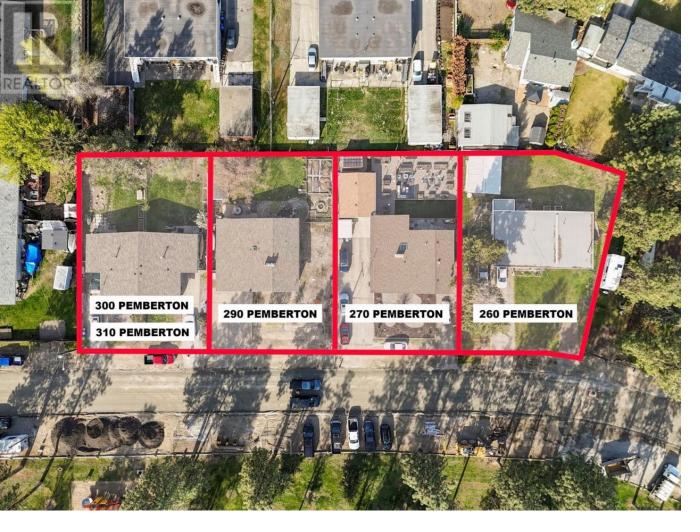

## 290 Pemberton Road Kelowna British Columbia

The best Land Assembly in Kelowna! Located on a quiet street across from one of Kelowna's nicest green spaces! 290 Pemberton is being sold in conjunction with 310, 270, and 260 Pemberton Rd. (Please see additional listings for 310A/B, 270, and 260 Pemberton). Total Acres of all 4 lots combined of 0.88 with potential for more acquisitions if desired. Current city zoning allows for multi-family of a 4 storey development. This desirable street has just had upgraded city services to property line and is prime real estate with it's wonderful location. Current property at 290 Pemberton is in excellent condition and has had numerous renovations. (id:6769)