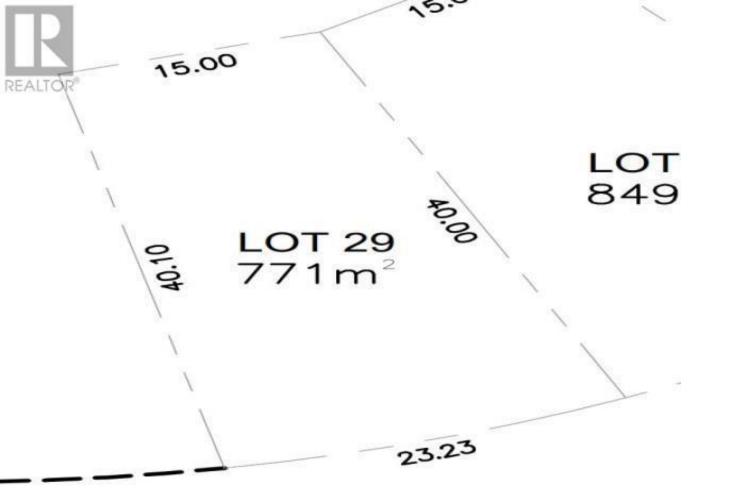

## 2926 EDGEWATER Crescent Prince George British Columbia

Truly one of the nicest subdivisions in Prince George. Close to Edgewood Elementry School and the Nechako River. The central location makes it close to all amenities. (id:6769)

## Listing Presented By:



Originally Listed by: Royal LePage Aspire Realty



Royal LePage Locations West Realty

484 Main Street , Penticton, BC,

Phone: 250-493-2244 tammykozari@gmail.com

The property information on this website is derived from the Canadian Real Estate Association"s Data Distribution Facility (DDF®). DDF® references real estate listings held by various brokerage firms and franchisees. The accuracy of information is not guaranteed and should be independently verified. The trademarks REALTOR®, REALTOR®, and the REALTOR® logo are contro