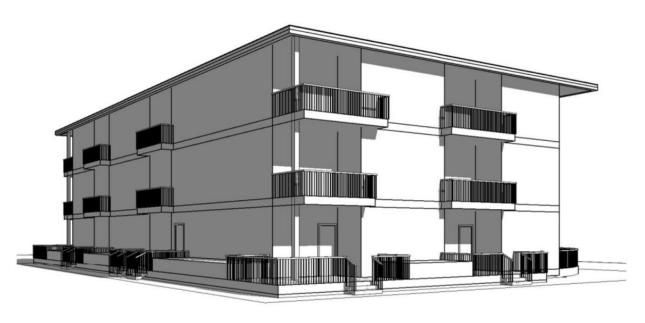

## 295 Leathead Road Kelowna British Columbia

\$1,479,999

OPPORTUNITY FOR INVESTORS AND DEVELOPERS to purchase this double corner lot with 3 bedroom and 1 bath home connected with three roads. 0.23 acres (10118.80 sq. ft.) lot with redevelopment potential in Central Rutland within walking distance to all amenities. This is an URBAN CENTER (UC) site and OCP supports UC4 zoning, which will allow an approximate saleable area of 19034.72 Sq Ft which allows between 23 apartment units based on parking, 3 storeys. The property provides easy access to transportation and major amenities including restaurants, grocery stores, and other retailers. Distance to UBC Okanagan is around 8 min and 9 min to Kelowna Airport. (id:6769)