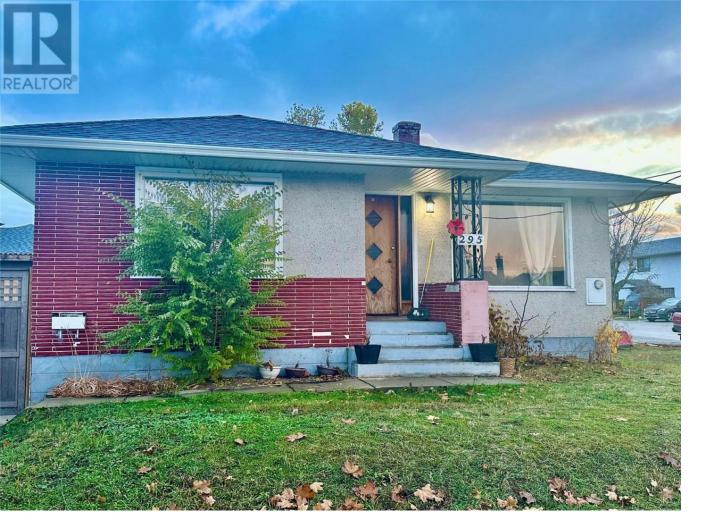

## 295 Leathead Road Kelowna British Columbia \$1,479,999

OPPORTUNITY FOR INVESTORS AND DEVELOPERS to purchase this double corner lot with 3 bedroom and 1 bath home connected with three roads. 0.23 acres (10118.80 sq. ft.) lot with redevelopment potential in Central Rutland within walking distance to all amenities. This is an URBAN CENTER (UC) site and OCP supports UC4 zoning, which will allow an approximate saleable area of 19034.72 Sq Ft which allows between 16 to 24 apartment units based on parking, 4 storeys. The property provides easy access to transportation and major amenities including restaurants, grocery stores, and other retailers. Distance to UBC Okanagan is around 8 min and 9 min to Kelowna Airport. (id:6769)