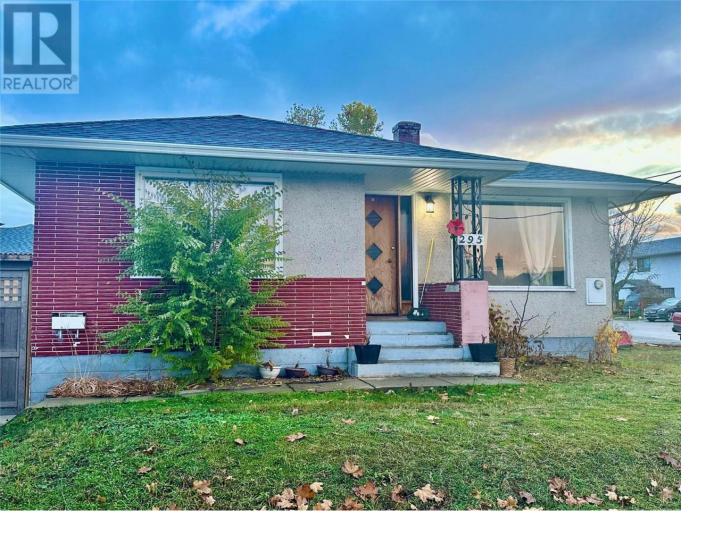

## 295 Leathead Road Kelowna British Columbia

\$1,399,999

OPPORTUNITY FOR INVESTORS AND DEVELOPERS to purchase this double corner lot with 3 bedroom and 1 bath home connected with three roads. 0.23 acres (10118.80 sq. ft.) lot with redevelopment potential in Central Rutland within walking distance to all amenities. This is an URBAN CENTER (UC) site and OCP supports UC4 zoning, which will allow an approximate saleable area of 19034.72 Sq Ft which allows between 16 to 24 apartment units based on parking, 4 storeys. The property provides easy access to transportation and major amenities including restaurants, grocery stores, and other retailers. Distance to UBC Okanagan is around 8 min and 9 min to Kelowna Airport. (id:6769)