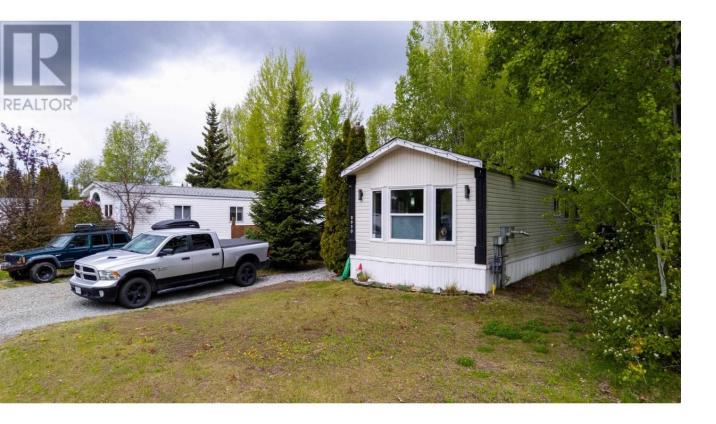

## 2950 GREENFOREST Crescent Prince George British Columbia

\$339,900

\* PREC - Personal Real Estate Corporation. Beautiful bright 4 bedroom mobile on a private lot on a Crescent in a great area! Located very close to schools & shopping. The interior is bright & modern with updated kitchen & newer high end appliances. The master bedroom has its own bathroom. This home has a large covered sundeck with sliding glass doors from the kitchen that provides an attractive outdoor entertainment area. The yard is well maintained & includes a storage shed. The WETT certified pellet stove provides economical heating. This property is in top condition & there is tons of parking including space for an RV. Lot size measurement is taken from Tax Assessment, all measurements are approx. and all information is to be verified by buyer if deemed important. (id:6769)