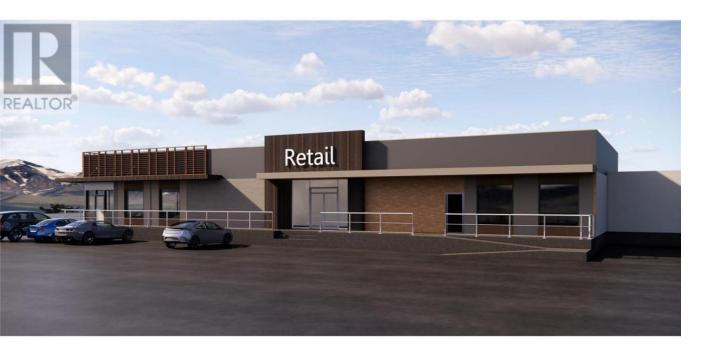

## 11852 Highway 97 Other 3 Lake Country British Columbia

\$35

Hard to find small format retail unit with direct highway exposure coming soon at Lakewood Mall! Comprised of approx. 1,000 sf and perfectly suited for a variety of retail, medical, and service uses, this newly configured space will face Highway 97 with high exposure building signage and ample parking directly in front of the space. Located along Highway 97 in Lake Country between Kelowna and Vernon, Lakewood Mall is home to popular tenants including Tim Horton's, Dollarama, Grillers Meats and more. Various retail spaces ranging from 1,000 up to 6,000 +/- square feet, available in late 2025 / early 2026. Ample onsite parking, new pylon signage and high exposure building signage opportunities are available. Conceptual images show the plans for a fully-refurbished shopping centre with a completely new mall exterior and new reconfigured retail spaces. Lake Country is one of Canada's fastest growing municipalities with 22.4% growth since 2016. The surrounding area is comprised of both residential and commercial properties, including Turtle Bay Crossing (with tenants such as Starbucks, IDA Pharmacy, TBC Liquor Merchants, etc.). Located across the highway is Wood Lake, Turtle Bay Marina Resort & Pub, Super-Save Gas and other tourist destinations. (id:6769)