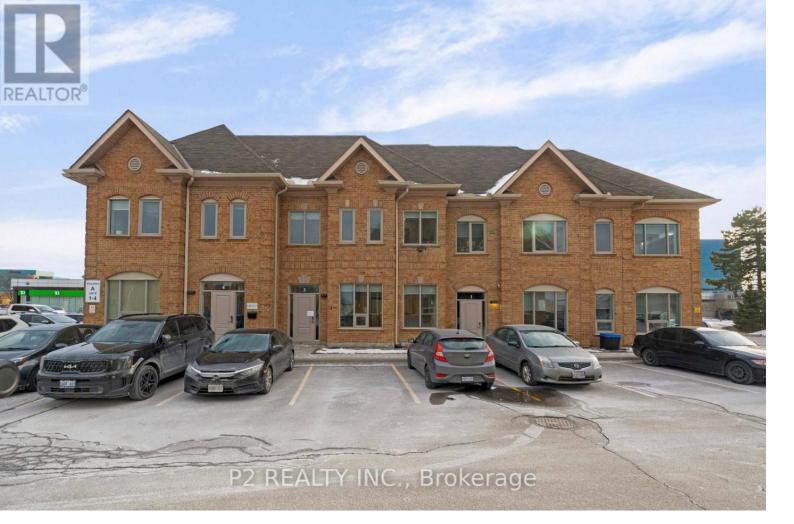

## 30 Wertheim Court 3 Richmond Hill Beaver Creek Business Park Ontario \$1,549,000

This 2 Storey Commercial Office Space is designed with an open-concept feel that fosters collaboration and creativity. Approximately 4,400 square feet of finished total space. The main floor features a reception area, a spacious open-concept workspace, an office, and a 2-piece bathroom. A charming oak stairwell leads you to the second floor, which includes 3 offices, a meeting room, and another 2-piece bathroom. The lower level is fully finished, showcasing a presentation gallery with high-end features and finishes - perfect for impressing clients and hosting events. With its inviting atmosphere and modern amenities, this is the perfect home for your business. (id:6769)