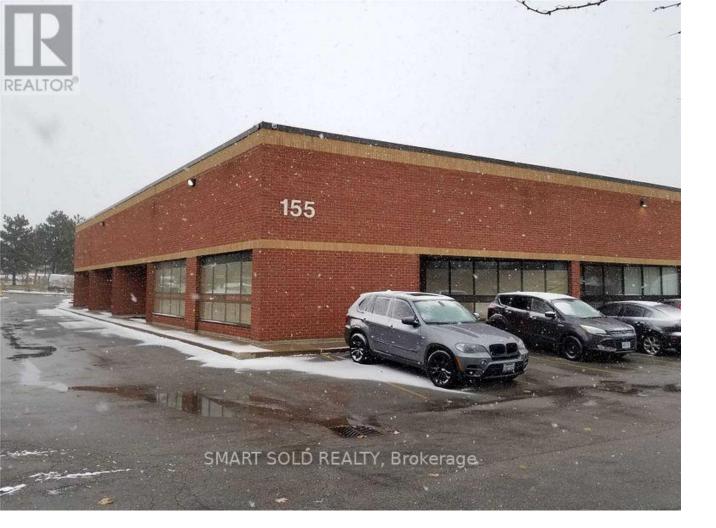

## 155 West Beaver Creek Road 3 & 4 Richmond Hill Beaver Creek Business Park Ontario

Prime Industrial Unit In The Coveted Beaver Creek Business Park. Spacious 10 Ft Clear Height Interior Ceilings Throughout. Exceptional Highway 404 & 407 Access With Excellent Frontage And Visibility On West Beaver Creek. Lots Of Premium Windows And Ample Parking. Unit Was Recently Fully Renovated With Over \$100K In Improvements (Upgraded HVAC, Premium Unit Windows, Glass Room Dividers, Luxury Blinds, 2x Modern Washrooms, Open Concept Kitchen) And Is Efficiently Laid Out. (id:6769)