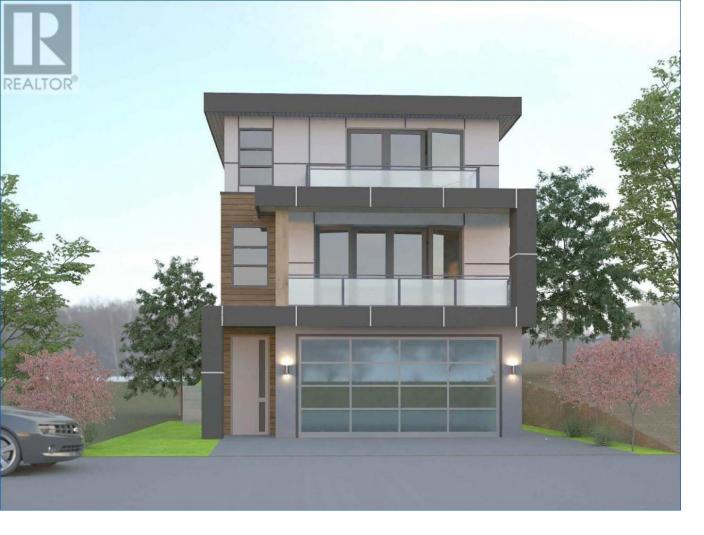

## 7000 Apollo Road 3 Vernon British Columbia

\$949.000

Welcome to Phase One of Apollo Hill! Here is your opportunity to own a brand new home with a 2-bedroom mortgage helper at a great price! Lot 3 is currently under construction with an estimated completion of June 2025. This 3 bed + Den (Optional), 3 bath home with a 2 bedroom legal suite is sure to impress. It has breathtaking views of the surrounding mountains, is a 10-minute walking distance to Okanagan Lake, and is directly across from Marshall Fields and Recreation Centre. Contact us today for more information on this exciting opportunity. Guaranteed Price - a financing dream, First-time home buyers welcome. Get in soon to have your say on Customizations. (id:6769)