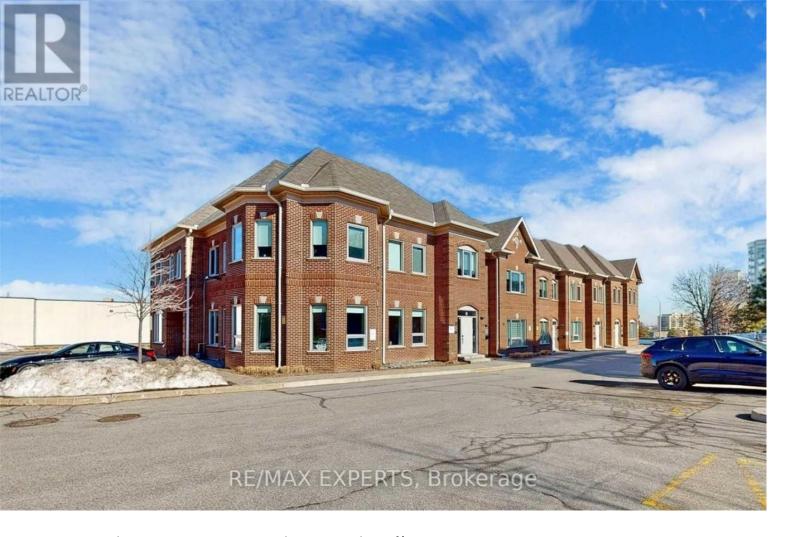

## 30 Wertheim Court Richmond Hill Beaver Creek Business Park Ontario

\$7,250

This fully furnished, turn-key office space is designed for efficiency and convenience, making it an excellent choice for lawyers, accountants, real estate teams, tech startups, and IT firms. With no need for renovations or lengthy setup, you can start working immediately. The location in the Beaver Creek Business Area provides easy access to Highways 401 & 404, ensuring a smooth commute for you, your team, and your clients. The space includes three kitchenettes and three washrooms for comfort and functionality. Private entrances separate 1st floor to 2nd floor and basement, offering flexibility for multiple teams or departments. The main level features open work areas and large boardroom, while the second floor has private offices dedicated to executive workspaces. The fully finished lower level can serve as additional workspace or storage. With plenty of parking and a central location near shops, restaurants, and other businesses, this office is perfect for professionals who value convenience and practicality. Don't wait—secure your space today and elevate your business in one of the regions most sought-after commercial hubs. (id:6769)