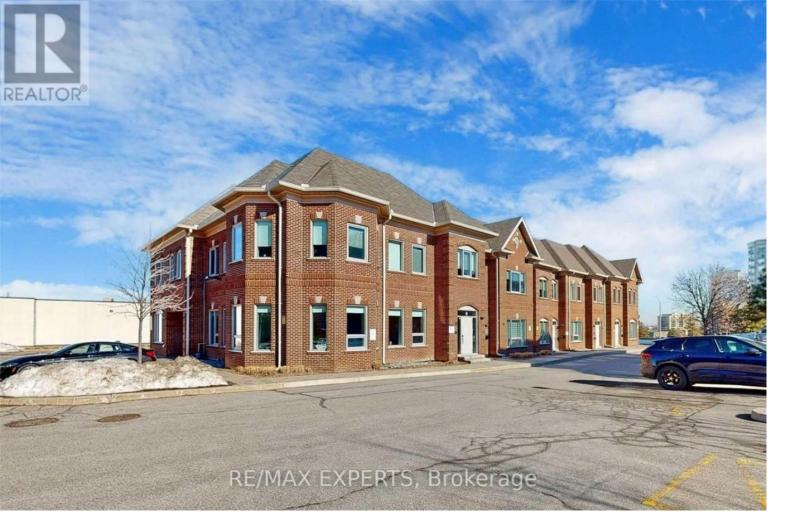

## 30 Wertheim Court Richmond Hill Beaver Creek Business Park Ontario

This professionally designed office space in Beaver Creek Business Area offers a turnkey solution with a versatile layout combining open-concept work areas with private offices. The space features one adaptable office that can function as a formal boardroom for client meetings or be converted into multiple workstations to accommodate your team's needs. With one kitchenette and one washroom providing convenience for staff and visitors. The office enjoys a professional entrance and ample on-site parking, with prime access to Highways 401 and 404 for excellent regional connectivity. This move-in ready space is ideal for law firms, accounting practices, real estate offices, and tech companies seeking a functional workspace in a strategic location. (id:6769)