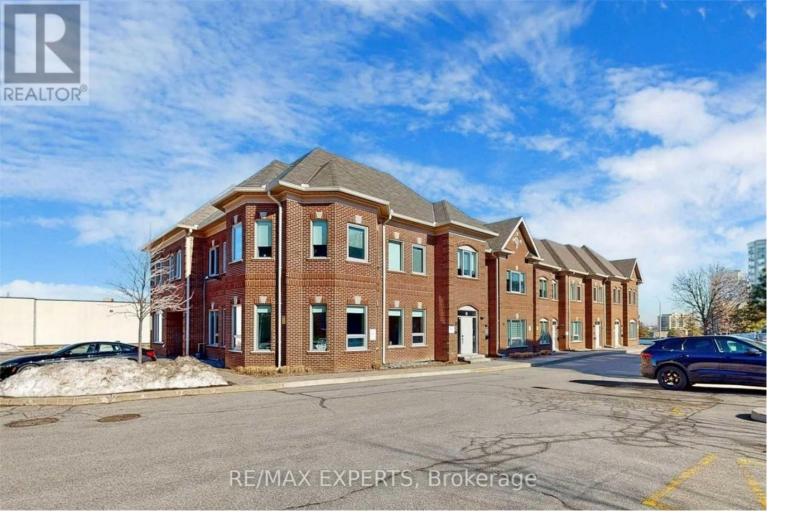

## 30 Wertheim Court Richmond Hill Beaver Creek Business Park Ontario

\$6,25L

This fully furnished, move-in ready office space in Beaver Creek Business Area offers professional businesses seeking convenience and functionality. Perfect for law firms, accounting practices, real estate offices, tech startups and IT companies, the space comes completely equipped so you can begin operations without delay. Strategically located with direct access to Highways 401 and 404, the property ensures easy commuting for both staff and clients. The layout features a spacious boardroom for professional meetings, two convenient kitchenettes, and two washrooms. Each floor enjoys its own separate entrance, providing flexible options for multiple teams or departments. The workspace includes both open work areas and private offices, all supported by ample on-site parking. This practically designed office in a prime location delivers everything your business requires to succeed. (id:6769)