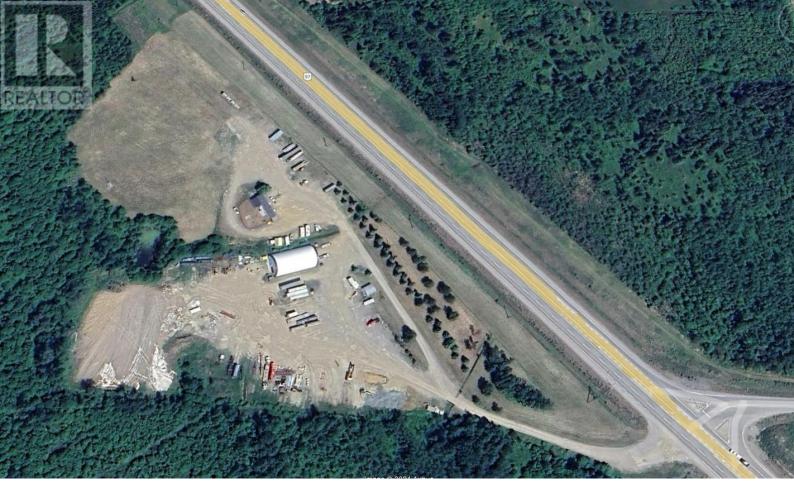

## 3000 MAGREGOR Highway Prince George British Columbia

Over 11 acres of which 9.07 is zoned Rural Light Industrial. Get the benefit of being this close to the city but just outside of City limits so you save on the taxes. Located right off of Highway 97S this is a flat piece of land with a large 54' X 96' Quonset with 2 drive-thru bays with 16' doors and radiant heat. There is also a little 20X20 Office on site and a 14' X 66' Mobile home with 12' X 16' addition. This is a great storage yard, equipment yard or turn it into a mini-storage. Great value here. Quick possession is possible. \* PREC - Personal Real Estate Corporation (id:6769)