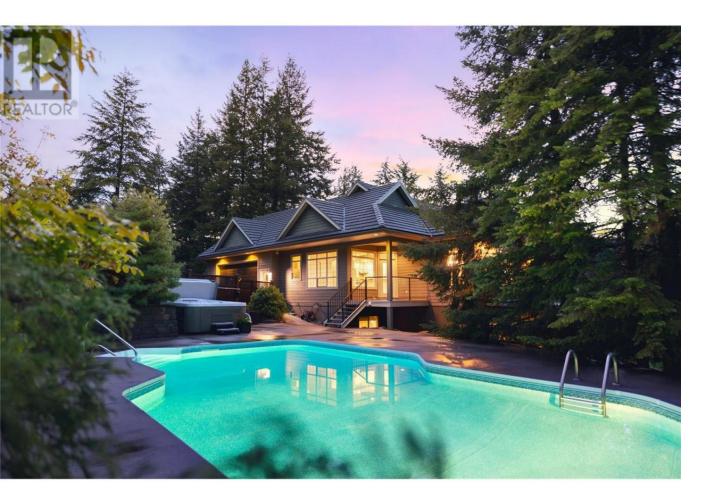

## 3007 Coachwood Crescent Coldstream British Columbia

\$1,399,000

Welcome to Whisper Ridge! The perfect combination of luxury meets the outdoors. With 160 acres of shared trails, this private community provides a serene escape with access to outdoor adventures! At the heart of this exclusive community lies a custom-built executive home thoughtfully laid out for both comfort and entertainment. Upon entering you are greeted with a light filled living space, soaring vaulted ceilings, surround sound, and a cozy gas fireplace. The seamless flow leads you into a dream kitchen with granite countertops and high-end appliances. Retreat to the luxurious main-floor primary suite boasting a 5-pce ensuite, separate walk-in closets, gas fireplace, and access to an expansive view deck. Step outside and immerse yourself with your secluded paradise. The salt water pool is surrounded by mature trees, luscious greenery, and an oversized concrete patio. The lower level offers an additional living space, 3 bedrooms (one w/ 4-pce ensuite) another full bathroom, wet bar, and a covered patio. Come discover Whisper Ridge where every moment is an opportunity to escape, unwind, and indulge in the beauty of the Coldstream valley! (id:6769)