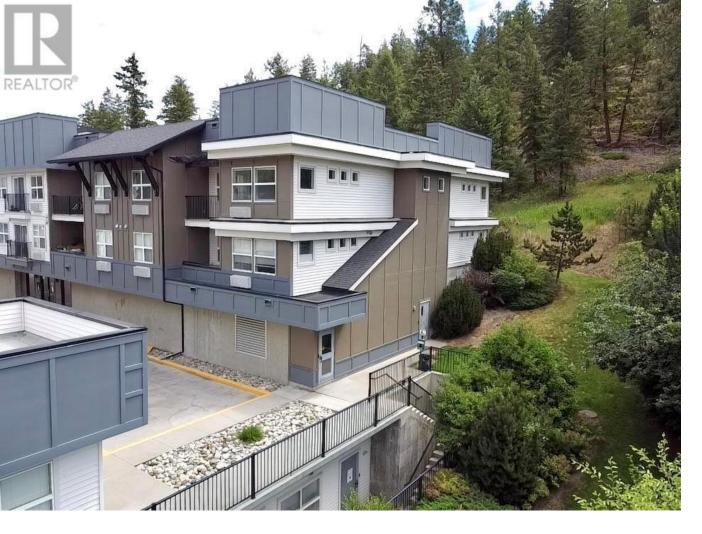

## 1483 Glenmore Road 301 Kelowna British Columbia

TOP FLOOR CORNER END UNIT 2 bedroom, 2 full bath condo all appliances included and no one above you. This top-floor gem offers the luxury of no one above, providing unparalleled peace and privacy. An inviting open-concept layout effortlessly connects the living spaces, ensuring a seamless flow of natural light and energy. Bright Southwest Exposure: The condo's orientation on the bright southwest side of the building ensures an abundance of natural light throughout the day. The underground parking spot is located close to the elevator. Prime Location: Conveniently situated near UBCO, Quail Ridge, and the airport, your connectivity knows no bounds. Swift access to UBCO via John Hindle Drive streamlines your daily commute. Pet-Friendly: Enjoy the companionship of your furry friend - one dog (up to 15"" tall) or one cat is warmly welcomed. Investor's Delight: With no rental restrictions and affordable strata fees, seize the opportunity to optimize your investment with potential rental income or long-term returns. Say goodbye to excessive overhead costs. (id:6769)