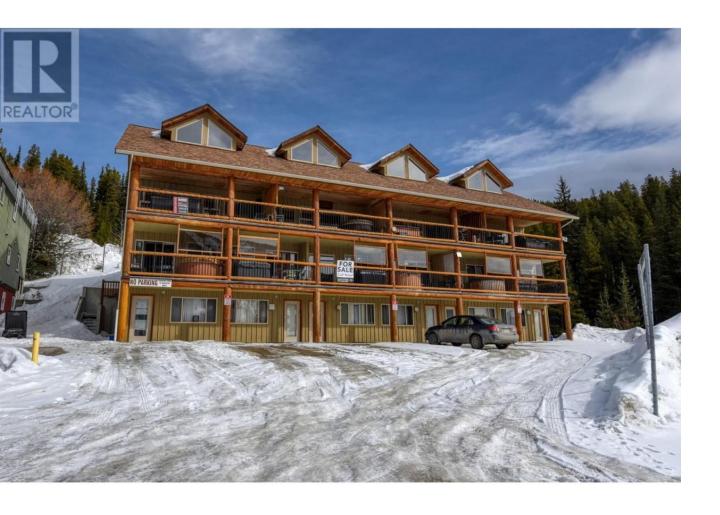

## 161 Clearview Crescent 301 Penticton British Columbia

\$359,900

Top-floor corner unit in the Outlaws complex. Enjoy the majestic Apex Mountain views while relaxing in your hot tub after a hard day on the slopes or in the backcountry! The soaring 20ft vaulted ceilings take in the natural light. 911 sq ft condo on 2 levels. The primary bedroom is on the main floor, with the upper spacious 20x15 loft above, which could sleep an additional 4 persons. Two covered decks, 20x9 at the front, and 6x12 at the rear entry area. Cozy radiant in-floor heating, entry foyer with ski equipment drop-off area, and an outdoor separate ski locker. Pets and rentals are welcome, but please review any restrictions in the Bylaws. It is only a 5-minute walk to the Village amenities and the ski hill. View it TODAY! (id:6769)