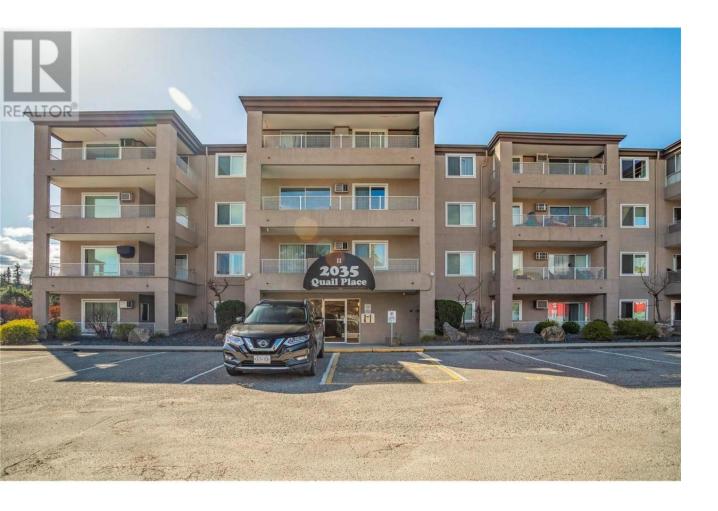

## 2035 Baron Road 301 Kelowna British Columbia

\$385,000

Corner unit with 2 bedrooms + 2 bathrooms at Quail Place. Awesome location with 2 side by side parking spots. This popular 2 bedroom corner floor plan separates bedrooms from the living spaces, making it ideal for students, roommates or young families. North-east exposure with lovely morning sun. Quail Place has great walkability with location central to major transit routes, bicycle corridors, groceries, shopping, Mission Creek Park and much more. This condo is in great condition with fresh paint, laminate flooring throughout and updated windows. Great layout with primary bedroom with ensuite plus second bedroom with cheater access to main bathroom, tons of storage and large in-unit laundry room. Large covered balcony makes a perfect outside living space. No age restrictions, 1 dog or cat permitted, quick possession possible. (id:6769)