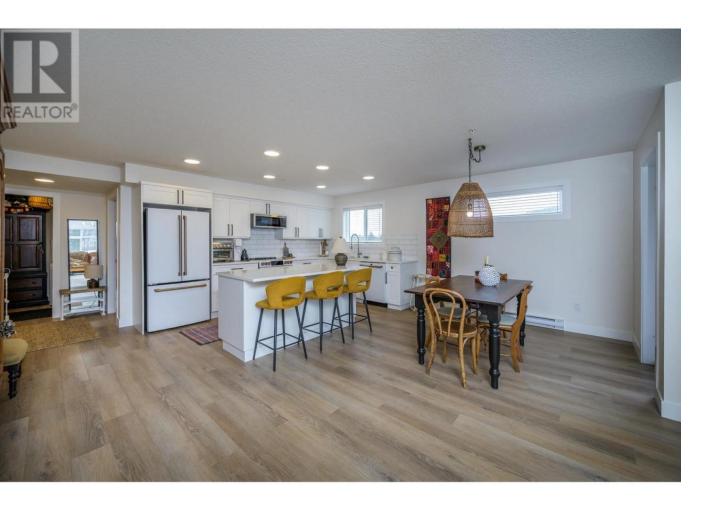

## 4278 22ND Avenue 301 Prince George British Columbia

\$429,900

\* PREC - Personal Real Estate Corporation. What pleasure to view! This centrally-located corner unit features 2 bedrooms, 2 bathrooms, underground parking, a private balcony and tons of natural light. This open concept condo also has an elevator, making mobility challenges nonexistent, high-end appliances and an amazing layout with great separation between the primary and secondary bedrooms. In suite laundry, and new home owner warranty make this property a must see if you are looking for a condo. All measurements are approximate; buyer to verify if deemed important. (id:6769)