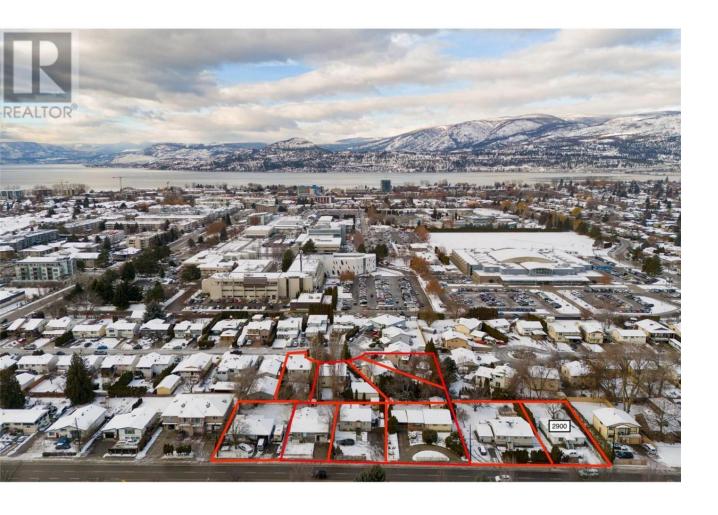

## 3010 Gordon Drive Kelowna British Columbia

\$1,183,567

UNIQUE DEVELOPMENT OPPORTUNITY w/ LOADS of POTENTIAL in OKANAGAN COLLEGE TRANSIT DESIGNATED AREA, allowing up to 6 STOREYS and 2.5 FAR. There are 9 other properties listed on Gordon Drive/Lowe Court. In a superb location (KEL SOUTH), within 400m of a Transit Exchange, meaning parking requirements greatly reduced (Commercial and Universal Accessibility Parking only). Easy walk to buses, college and high schools, beaches, restaurants, shopping, the hospital and more! City of Kelowna possibly rezoning to UC5. Gordon Drive is also a TRANSIT SUPPORTIVE CORRIDOR but with only 4 Kelowna TRANSIT ORIENTED AREAS under the NEW PROVINCIAL LEGISLATION, this parcel contains 5 of only 793 total lots being rezoned in the Transit Oriented Areas. Flat site, easy to build with exceptional exposure on Gordon and excellent access off Lowe Crt. Buyers to do own due diligence on intended use, both municipally and provincially. (id:6769)