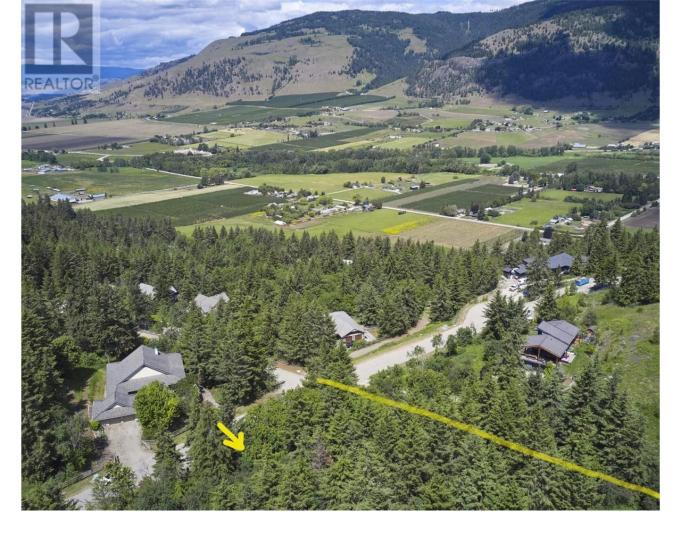

## 3022 Coachwood Crescent Coldstream British Columbia

\$429,000

Welcome to Whisper Ridge, where estate-style living meets natural beauty. This 1.24-acre lot offers the perfect canvas for your dream home, set in a serene and exclusive community. Nestled among mature trees, this spacious lot ensures privacy and tranquility, providing a retreat from the hustle and bustle of everyday life. Imagine waking up to breathtaking views, surrounded by nature, yet conveniently close to all amenities. Don't miss this rare opportunity to create a personalized sanctuary in Whisper Ridge. Great location close to schools and only 10 minutes to Kalamalka lake! Serves at lot line. Contact us today to schedule a viewing and start planning your future in this beautiful, private haven! (id:6769)