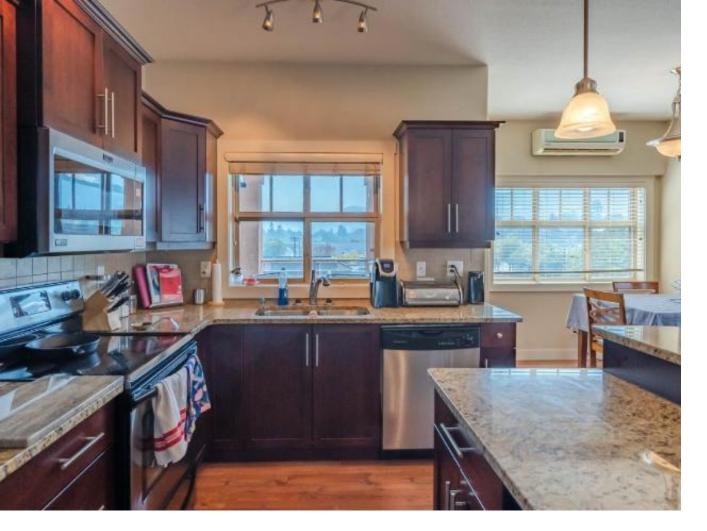

## 13615 VICTORIA RD. 303 Summerland BC \$519,900

Welcome to Victoria Place, this amazing corner unit with 2 bdrms, 2 baths for a total of 1182 sqft. The first time this unit has been offered for sale since it was purchased from the developer. This unit has 2 large sized decks, one off the living room & one off the dining room. Laminate & ceramic floors throughout main living area with plush carpet in the bedrooms. The open kitchen has granite counters and stainless appliances with an open concept allowing for a great entertaining space. The building has secure parking, and a storage locker.