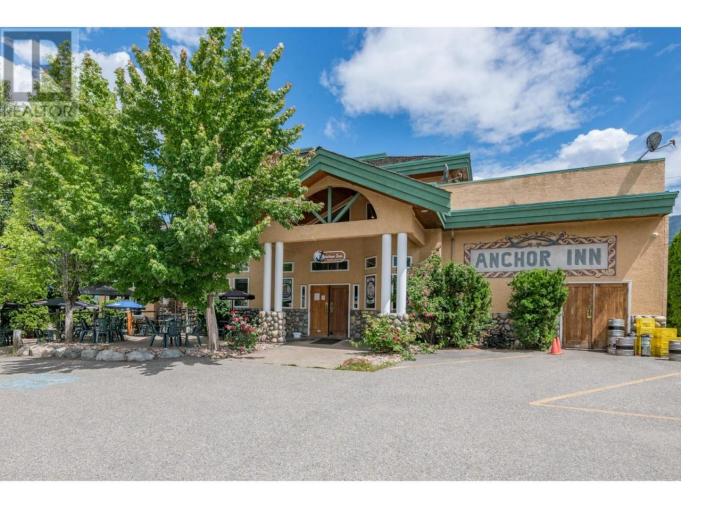

## 3030 Smith Drive Armstrong British Columbia

\$2,195,000

Fantastic Opportunity to purchase and manage your own Neighbourhood Pub! Anchor Inn Neighbourhood Pub 5400 sqft nautical themed multilevel freestanding building situated on .495 acres. C-2 zoned fully paved site. License for 65 patrons inside, 50 on the outdoor patio and additional 21 in the crows nest banquet room. Steadily increasing revenue stream with a very healthy bottom line. (id:6769)