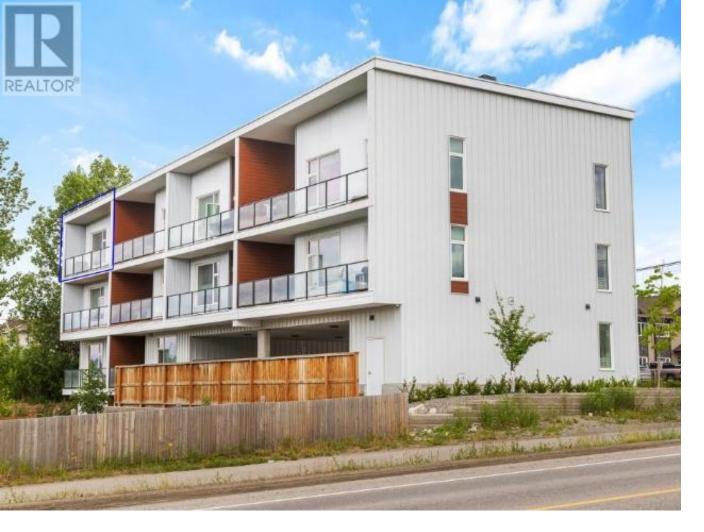

## Whitehorse Yukon \$369,900

Modern vibes, top-floor views, and sleek energy efficiency--304-20 Wann Road delivers it all! This bright cornerunit 1-bedroom, 1-bathroom condo offers 560 sqft of well-designed living with southwest exposure and big Yukon landscape views. The spacious entry opens into an airy, open-concept layout where a galley-style kitchen shines with solid-surface countertops, soft-close contemporary cabinetry, stainless steel appliances, and island seating perfect for casual dining or entertaining. The living room boasts a massive window and flows seamlessly onto a covered balcony--a perfect outdoor space for soaking up sun and unwinding with Yukon views. The well-sized bedroom captures peaceful views and connects to a walk-through closet / laundry utility room. The 4-piece bath impresses with a double-faucet sink and stylish finishes. Designated powered parking space, pet-friendly, rental-friendly, and close to transit, restaurants, pubs, and daily conveniences. Condo fees of \$300/month. (id:6769)