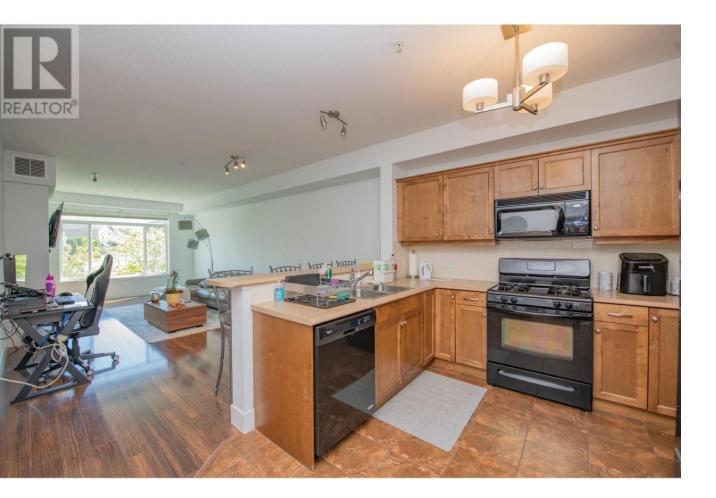

## 2532 Shoreline Drive 305 Lake Country British Columbia

\$380,000

Welcome home to Winterra at The Lakes. Spacious fully furnished 1 bedroom, 1 bathroom condo with an open concept living, dining and kitchen area, a cozy gas fireplace, and In-suite laundry. The kitchen is well equipped with SS appliances, a breakfast bar and plenty of storage and counter space. Private patio faces South-East for lovely morning sunshine as well as a hookup for a gas bbq for outdoor cooking. Great storage with a locker on the same floor as unit and bike storage in the underground parking. One secure parking spot. The Clubhouse has a kitchen, fitness room and a guest suite. Great location to lakes, walking/hiking trails, Kelowna airport, UBCO campus, restaurants and so much more! Currently tenanted with a great tenant. Perfect investment property or starter home. Call today to book your showing! (id:6769)