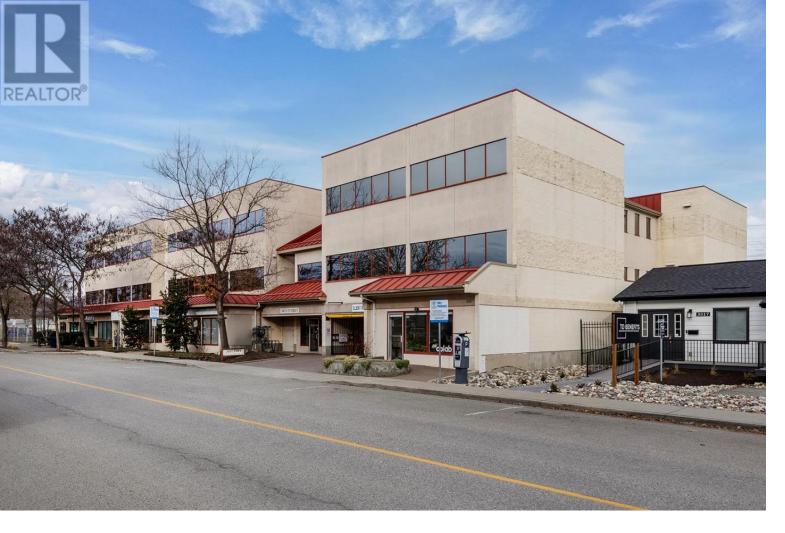

## 3001 Tutt Street 305 Kelowna British Columbia

\$24

Looking for a small office space in South Pandosy?? 3001 Tutt Street is now offering 3 offices ranging from 550 sq ft to 1420 sq ft. Large corner office, lots of windows facing East. Located half a block off KLO Road - Mission Park shopping Centre and half a block to Pandosy. This building is mostly Medical offices with close proximity to the Kelowna General Hospital and the Cancer Clinic. 2 Parking Pass available for \$60.00/month each. Vacant!! Easy to View. (id:6769)