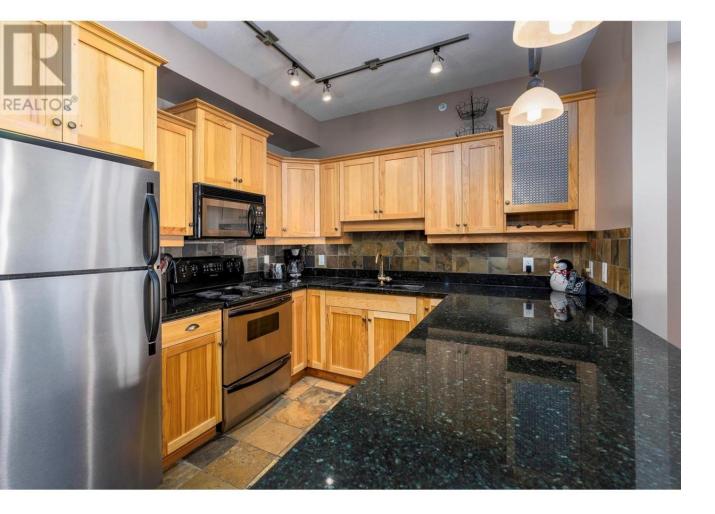

## 315 Whitehorse Lane 305 Big White British Columbia

\$639,000

Glacier Lodge is right in the Heart of White Forest Estates, an exclusive neighbourhood ideally located between the village and Happy Valley. This top floor unit overlooks Gondola Way and is also located on the same level as the building's ski access so there's no stairs required in or out, and yet you still get to be on the top floor with no one above you. The unit has hardwood floors, granite counter tops, steam shower, large deck and private hot tub, two storage lockers and a dedicated parking spot in the garage. GST is applicable. All furniture and hot tub included. Great ski access, right on the run. (id:6769)