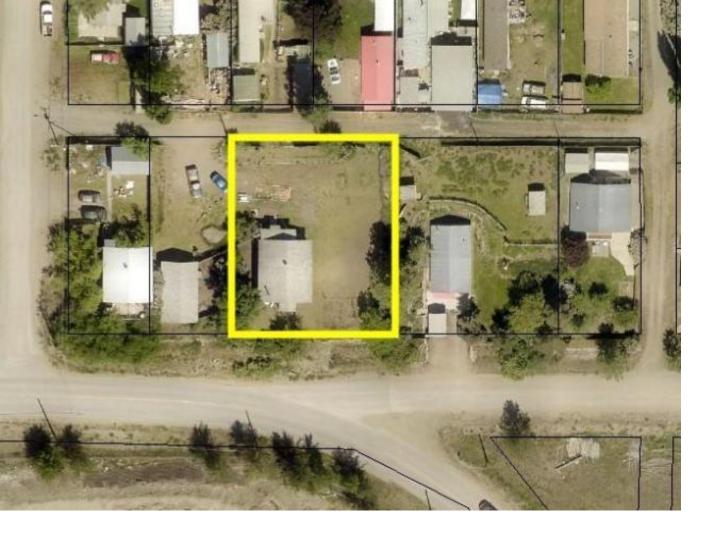

## 305 PORTLAND STREET Princeton BC

\$320,000

Double lot on 0.27 acres! Great project home, fix it up or tear it down to build what you want! Information package available on request, contact the listing agent to learn more!