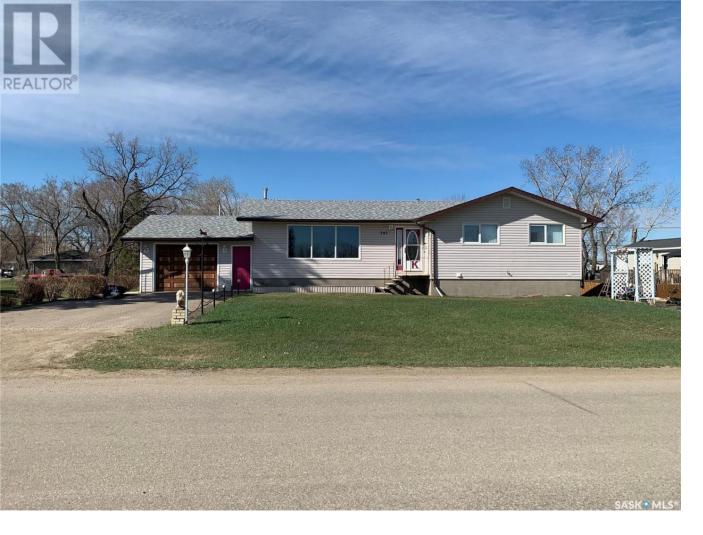

## Midale Saskatchewan

\$185,000

Are you looking for a great, well maintained Family home? This charming bungalow features 3 Bedrooms, 2 bathrooms with a workshop in the basement. This home is over 1200sqft and beautifully maintained. A large backyard with garden area, back covered deck and multiple little well lit sheds for the gardener at heart. This home can be found in Midale, a South East small town located between Weyburn and Estevan, that has many amenities to offer like a rink, outdoor pool, library and golf course. This is a fantastic home to enjoy, call your agent today for a look. (id:6769)