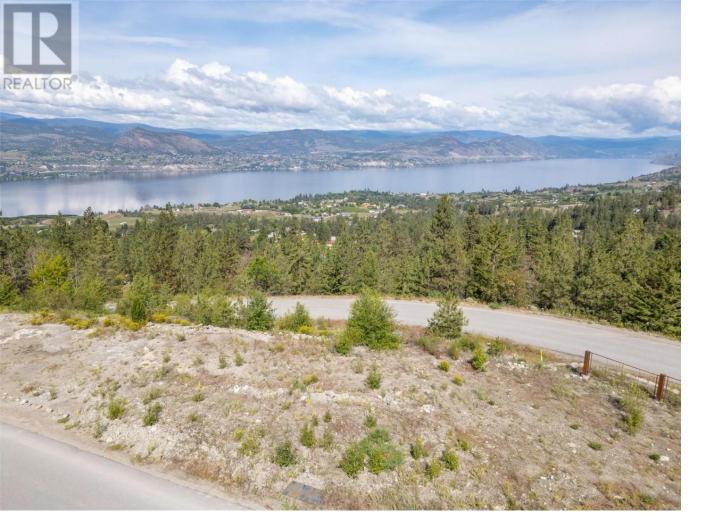

## 3050 Outlook Way Naramata British Columbia

Outlook Naramata Benchlands is one of Naramata's newest neighbourhoods with 42 stunning lakeview lots featuring Okanagan Contemporary Architecture. No time-restriction to build & choose your own building contractor. This lot is fully-serviced with electric, community sewer, municipal water, gas, cable/phone in a quiet, rural neighbourhood. Enjoy the quiet natural beauty of the Okanagan valley with panoramic views of Okanagan Lake, surrounding mountains, vineyards and orchards from every lot. GST has already been paid. The Bare land strata fees are \$35/month covering insurance, snow removal, street lighting & maintenance. Preparation site work (i.e. excavation, blasting, retaining wall) will be required. List price has been adjusted accordingly. (id:6769)