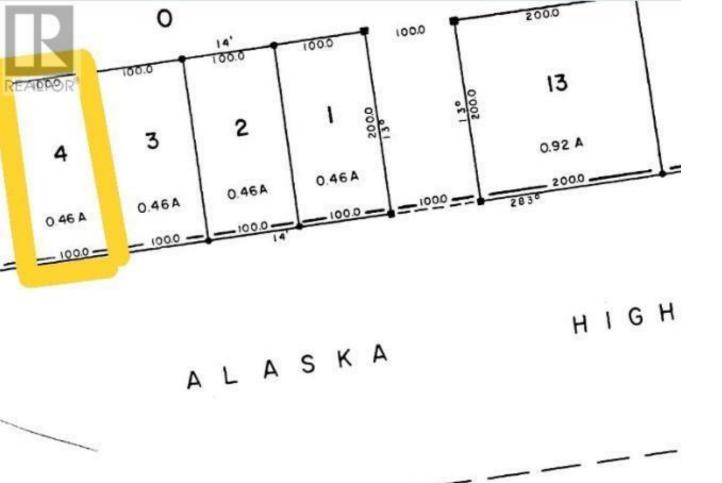

## Watson Lake Yukon

Welcome to a prime commercial opportunity on .46 acres, boasting approximately 100 feet of impressive frontage along the Alaska Highway! This strategically located lot presents endless possibilities for your business, or residential development. Power available at the property line of this mostly cleared lot. Don't miss out on this exceptional chance to invest and the potential this property holds! (id:6769)