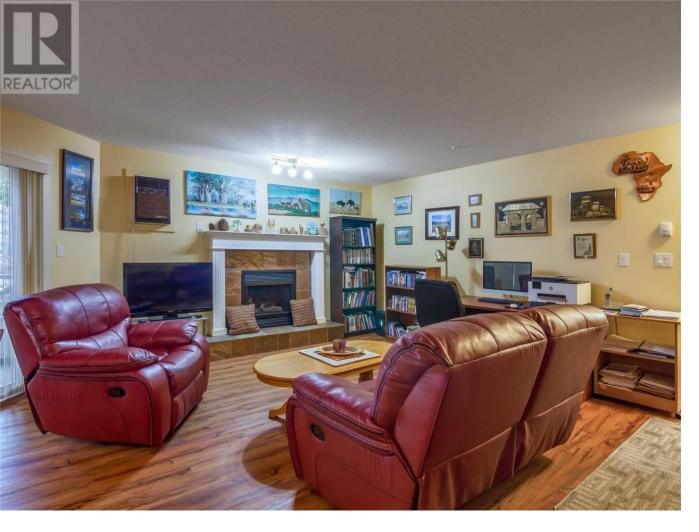

## 1750 Atkinson Street 308 Penticton British Columbia

\$347,500

Are you wishing for a home with fantastic upgrades? A Great location close to Cherry Lane shopping Centre? This 2-bedroom and 2-bathroom home has been substantially upgraded. New flooring, kitchen, appliances and paint. This bright spacious condo even faces the right direction, yes, there can be a "right direction". The kitchen boasts loads of storage and counter space and the living room features a cozy gas fireplace. The bedrooms are a generous size and the master has a large walk-in closet and en-suite. The large enclosed south facing sunroom brings in loads of light with great mountain views. Unit includes an underground secured parking space and storage. The Bench Mark is a well-run strata with a fabulous common/amenity room. Great location - close to shopping, schools, recreation and public transit. Contact the listing agent to view! This listing is brought to you by ROYAL LEPAGE LOCATION WEST. # 1 for 41 years in a row. (id:6769)

4pc Bathroom 8'1" x 5' 4pc Ensuite bath 8'1" x 5' Laundry room 8'2" x 9'6" Bedroom 10'3" x 10'11"

Primary Bedroom  $13'11" \times 14'7"$ Dining room  $15'8" \times 10'7"$ Living room  $16'3" \times 12'11"$ Kitchen  $8'7" \times 10'9"$  Listing Presented By: