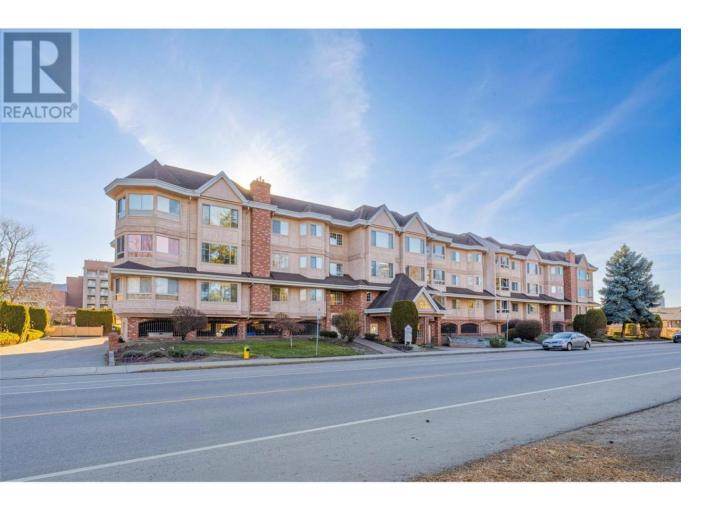

## 945 Lawrence Avenue 308 Kelowna British Columbia

\$469,000

Beautifully maintained top floor corner 2-bedroom, 2-bathroom S.W. facing home! Very spacious, extra large rooms ,tons of storage space including a large walk-in laundry room . Since 2015 a number of updates including Kitchen: S/S appliances, sinks, taps, countertops, backsplash. Bathrooms: toilets and main bath counters. New lighting, cabinet hardware, reflective sun screen on windows. Livingroom has a cozy gas fireplace, separate dining area and an enclosed 100 sf. sun room with lovely mountain views. This home comes with a secure parking stall and storage locker , social room with kitchen, exercise room plus a games room with a pool table. One of Kelownas' most desirable 55+ communities , fantastic central location, just a short few blocks to all amenities. The furniture minus a few personals may also be included if desired. (id:6769)