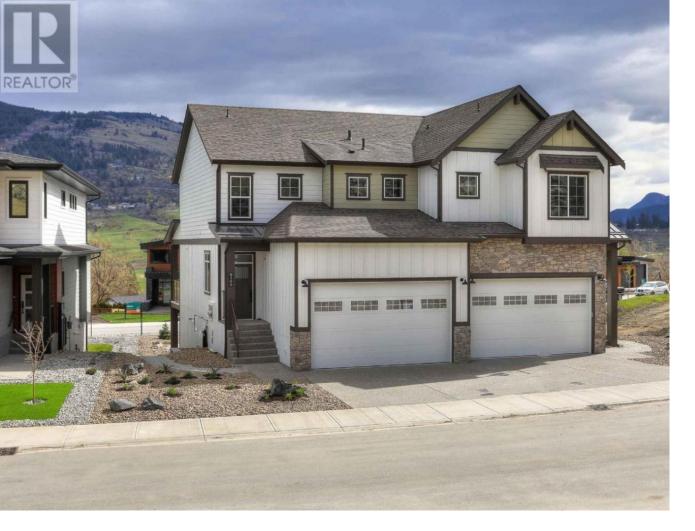

## 309 Arrowleaf Rise Coldstream British Columbia

\$775,000

Welcome to your ideal family home in Morningview On Middleton! This three-level duplex offers spacious living with 3 bedrooms and 3.5 bathrooms, including 2 primary bedrooms for ultimate comfort and convenience. Step outside through your walk-out basement and discover the expansive backyard, perfect for outdoor gatherings or simply enjoying the breathtaking valley views that stretch out before you. Imagine relaxing on your deck or patio as you soak in the beauty of the surrounding landscape. Convenience is key, with shopping, lakes, and a trail system all within close proximity. Whether you're stocking up on essentials, enjoying water activities at the nearby lakes, or exploring the great outdoors on the extensive trail network, there's something for everyone to enjoy. As an added incentive, Everton Homes is offering price reductions up to \$40k for a limited time, conditions apply. (id:6769)