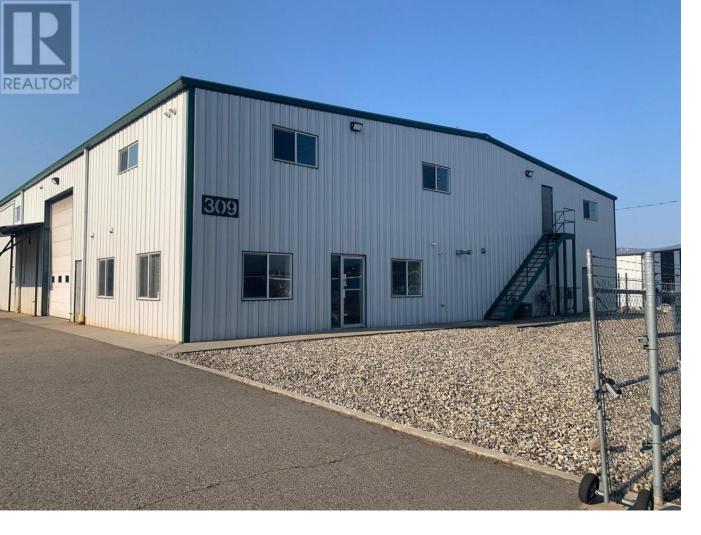

## 309 Carion Road Kelowna British Columbia

\$13

Opportunity to lease 1 acre industrial property with 22,000 SF building (two sections of 10,000 SF each + 2,000 SF bonus mezzanine). Just 10 minutes to Kelowna International Airport, and under 5 minutes to the Jammery, Grey Fox Brewing, Save-on-Foods, Shopper's Drug Mart, Tim Hortons, A&W, McDonalds, BC Liquor and IGA. Yard Space and flow-thru access for larger trucks (Carion thru to Tilley). 19'7" ceiling heights to centre-point of steel beams in Warehouse. Zoned I-2 General Industrial. Electrical supply is 600 amps, 3 phase/4 wire (600/347 volts). (id:6769)