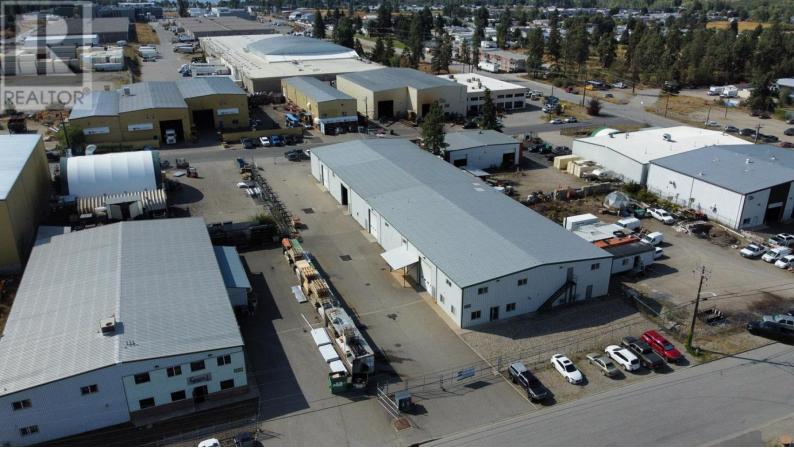

## 309 Carion Road Kelowna British Columbia

Opportunity to lease vacant 12,000 SF of industrial space with yard space. This includes 10,000 SF on main floor and 2,000 SF mezzanine. Multiple options to lease include 10,000 SF warehouse (MLS# 10327966) or full 22,000 SF and 1 acre property (MLS# 10323473). Just 10 minutes to Kelowna International Airport, and under 5 minutes to the Jammery, Grey Fox Brewing, Save-on-Foods, Shopper's Drug Mart, Tim Hortons, A&W, McDonalds, BC Liquor and IGA. Yard Space and flow-thru access for larger trucks (Carion thru to Tilley). 19'7" ceiling heights to centre-point of steel beams in Warehouse. Zoned I-2 General Industrial. (id:6769)