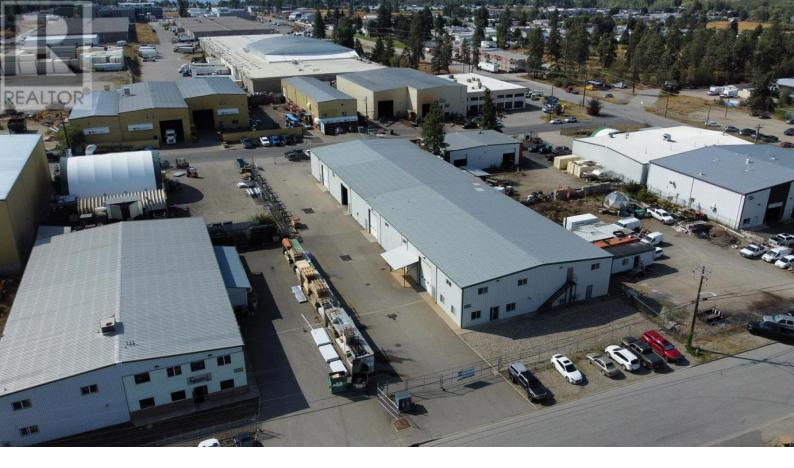

## 309 Carion Road Kelowna British Columbia

Opportunity to lease vacant 10,000 SF of industrial space with yard space. This includes 10,000 SF on main floor and 2,000 SF mezzanine. Multiple options to lease include 12,000 SF warehouse (MLS# 10327965) or full 22,000 SF and 1 acre property (MLS# 10323473). Just 10 minutes to Kelowna International Airport, and under 5 minutes to the Jammery, Grey Fox Brewing, Save-on-Foods, Shopper's Drug Mart, Tim Hortons, A&W, McDonalds, BC Liquor and IGA. Yard Space and flow-thru access for larger trucks (Carion thru to Tilley). 19'7" ceiling heights to centre-point of steel beams in Warehouse. Zoned I-2 General Industrial. (id:6769)