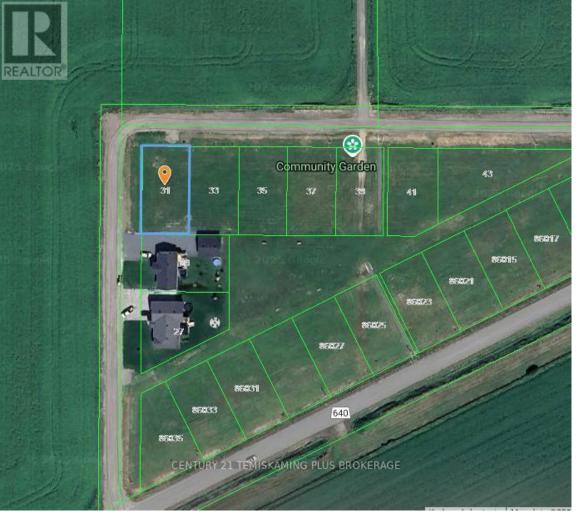

## 31 Jules Gravel Crescent Armstrong Earlton Ontario

\$37,500

Large, level building lot in a practically sold out subdivision! Located on a short street with low traffic. This corner lot offers the potential for multiple access points to the property. All amenities such as municipal water and sewer, hydro, garbage pick up etc at your doorstep! Build your dream home here! (id:6769)