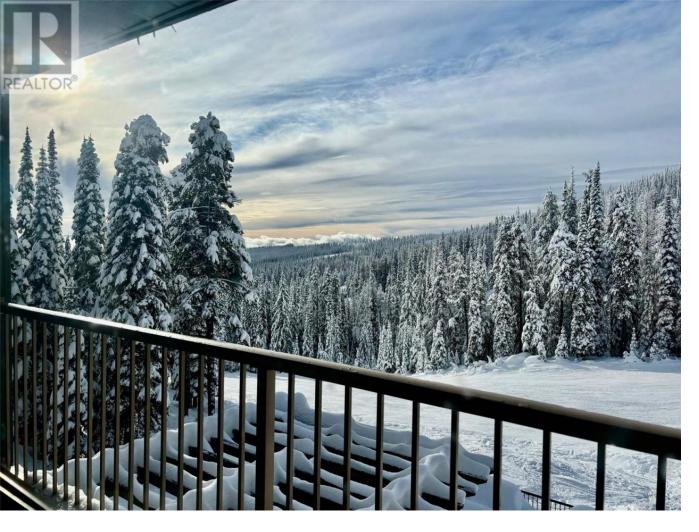

## 20 Kettleview Road 310 Big White British Columbia

\$319,000

Introducing this top floor bright, fresh and cozy 1 bed/1 bath unit. With stunning mountain views and a balcony facing "Perfection" ski run. This ski in/ski out condo was recently all upgraded, including stainless steel appliances, new sofa bed, laminate flooring throughout and storage for all your equipment. This turn key unit is the right choice if you love amenities. Featuring an indoor pool, hot tub, games room, gym and Fourth Ace Bar and Smokehouse! Prime location at the Snow Ghost Inn and conveniently located one block away from the Village, gondola, restaurant, bars and shops! In the summertime you can ride your mountain bike to the Bullet chair to access the bike park in the summer. Don't miss this opportunity to own a piece of mountain heaven! It's the right choice, location and investment if you've been looking to be apart of the Big White magic and all this resort has to offer! (id:6769)