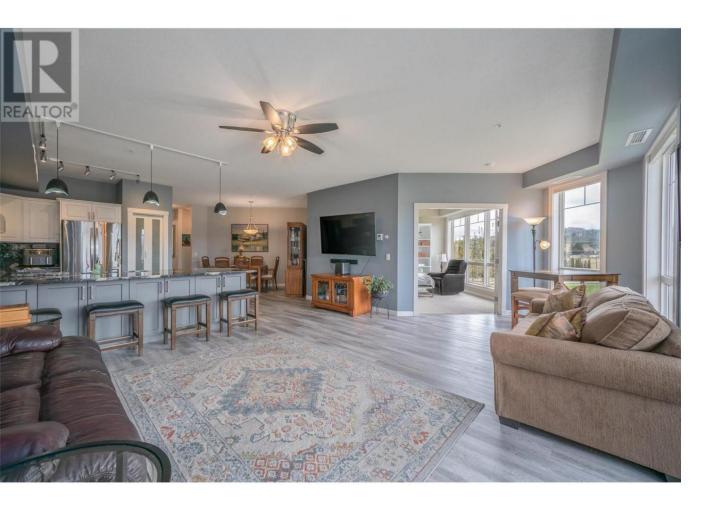

## 3550 Woodsdale Road 310 Lake Country British Columbia

Welcome to Emerald Point. Enjoy one of the best views in the complex from this northwest-facing gem, featuring a private patio overlooking Beasley Park. The open concept design offers a fully up-dated spacious kitchen with ample cabinet space, eating bar, and newer stainless steel appliances including a induction range. .The generous-sized primary bedroom features a 4-piece ensuite and its own separate private balcony. The second bedroom maximizes space with a murphy bed. Amenities in this complex include a gym, pool, hot tub, sauna, and a social room with a full kitchen. Just steps from Wood Lake, you are directly next door to beaches, soccer fields, tennis courts, and the Okanagan Rail Trail - perfect for paddleboarding, kayaking, biking, or simply relaxing. Call today to book your private showing. (id:6769)