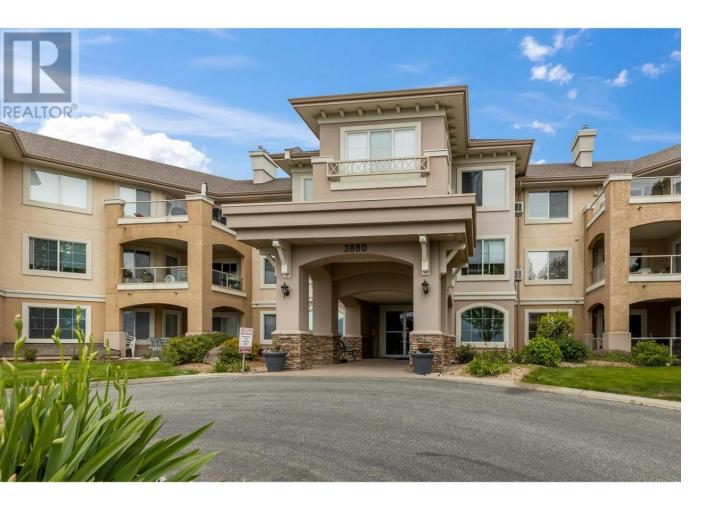

## 3880 Brown Road 310 West Kelowna British Columbia

\$539,000

Top floor, lakeview unit at Monticello! This terrific floor plan features inviting entry with skylight, large formal dining area, gas fireplace in living room, luxurious ensuite in primary bedroom with soaker tub, separate shower and skylight. Both bedrooms are a very good size with plenty of storage space. Enjoy the lakeview from the oversized covered deck that offers room for a BBQ, dining table plus lounging area. Monticello is located within walking distance to wineries, shopping, restaurants and services. The complex offers 2 guest suites that can be rented for extended family, a full workshop, RV parking, garden plots, plus a Club House for social activities. Pet friendly allowing 1 dog or 1 cat up to 12" at the shoulders or 20lbs. Monthly strata fee is \$499.61. Monticello is regarded as one of the best run 55+ strata complexes on the Westside, you will love living here!! (id:6769)