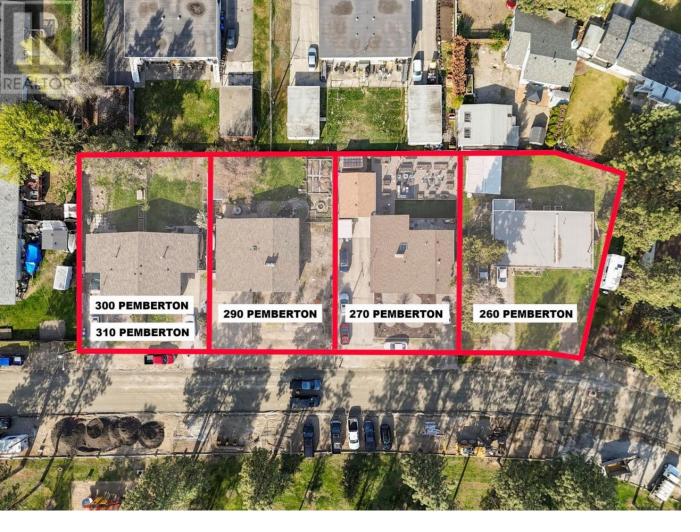

## 310 A Pemberton Road Kelowna British Columbia

The best Land Assembly in Kelowna! Located on a quiet street across from one of Kelowna's nicest green spaces! 310A Pemberton is being sold in conjunction with 290, 270, and 260 Pemberton Rd. (Please see additional listings for 290, 270, and 260 Pemberton). Total Acres with all 4 lots of 0.88 with potential for more acquisitions if desired. Current city zoning allows for multi-family of a 4 storey development. This desirable street has just had upgraded city services to property line and is prime real estate with it's wonderful location. Current property at 310 Pemberton is a half duplex in excellent condition. (id:6769)