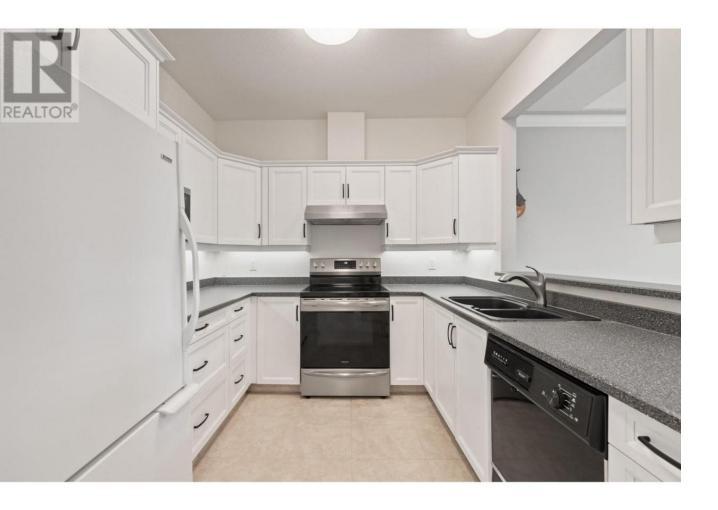

## 877 KLO Road 313 Kelowna British Columbia

\$278,800

Welcome to effortless living in the heart of the vibrant 55+ community at Hawthorne Park! This beautifully maintained 1 bed, 1 bath home on the desirable 3rd floor offers a bright and airy open-concept layout, enhanced by soaring 9-foot ceilings and a vaulted ceiling in the living room. Step into your peaceful east-facing sunroom--perfect for enjoying your morning coffee in natural light. The unit is move-in ready and thoughtfully designed for comfort and convenience, with same-floor storage and secure, covered parking included.

Residents enjoy access to a wide range of optional monthly amenities including a fitness center, indoor pool, bingo nights, shuttle service, and more. The location is unbeatable--within walking distance to shopping, dining, and other everyday essentials. Whether you're looking to stay active, socialize, or simply relax in a serene setting, this is a wonderful opportunity to enjoy the best of community living at Hawthorne Park. (id:6769)

Sunroom  $16'0" \times 5'9"$ Primary Bedroom  $12'7" \times 16'2"$ Living room  $15'0" \times 13'6"$ Kitchen  $9'0" \times 9'0"$  Foyer  $7'10'' \times 8'4''$ Dining room  $13'5'' \times 8'3''$ 3pc Bathroom  $8'8'' \times 9'4''$  Listing Presented By: