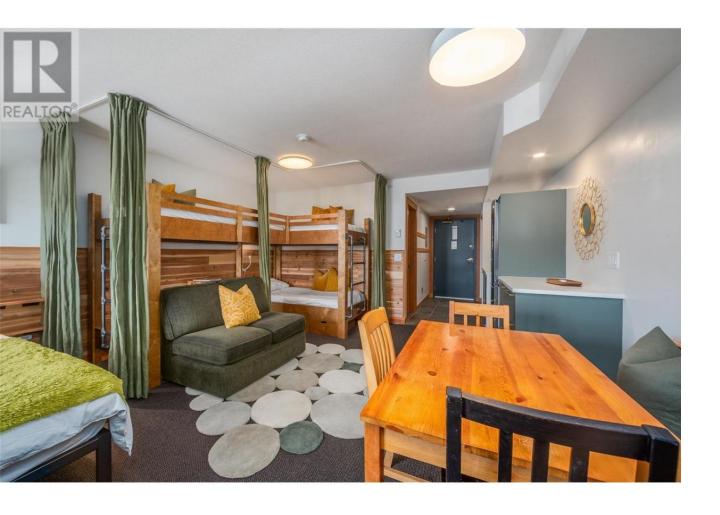

## 5275 Big White Road 314 Big White British Columbia

\$283,000

WELCOME TO THE MOST UNIQUE & CHARMING SUITE ON THE MOUNTAIN! Beautifully Updated Top Floor condo located in the middle of the Village at Big White!!! This White Crystal Inn unit showcases a fresh ontrend decor including; cedar cladding, curtains & window treatments, kitchen cupboards, drawers, countertops & appliances, bedroom furniture, light fixtures and wall mounted TV. Find coat hooks for all & a cozy inviting rock feature fireplace for all round - year round use, as the Big White Community has embraced the off-season outdoors with trails for trekking & terrific mountainside mountain biking. This Fully equipped condo comes with kitchen appliances, furnishings & creative hand-crafted custom bunkbeds to easily sleep 5! THE Very Best location in the Village for access to Big White amenities and comes with use of one Underground Parking stall. A Ski in \ Ski out entrance makes it easy hop on the Bullet Express Chair & Lara's Gondola. The Outdoor Hot Tub & Patio is an enticing way to end the day with post ski recreation while The BullWheel Family Restaurant / Pub is also onsite at the Inn for your added convenience & enjoyment, all of this and more make this place an ideal spot to stay and super easy to invest in with a central reservations system to opt into! (id:6769)