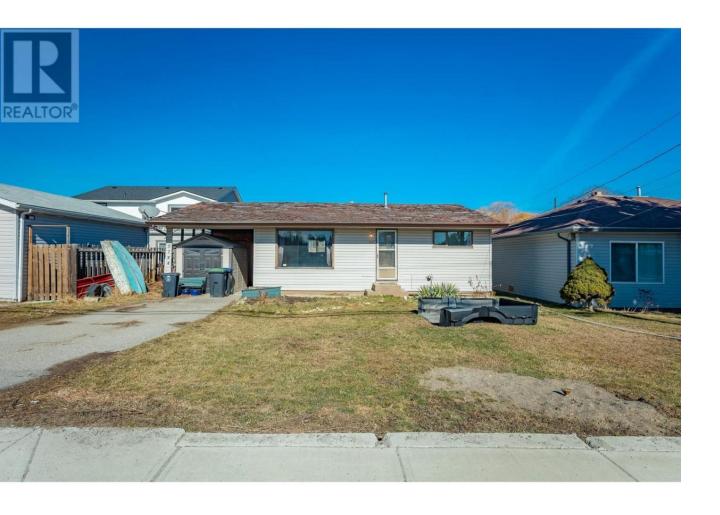

## 3144 Woodsdale Road Lake Country British Columbia

\$689,000

One of three properties for sale with 100 ft frontage on Woodsdale Road, 170 ft(approx) frontage and Rogers Road plus a laneway extending approximately 190 ft. Perfect location for rezoning for a mixed use commercial development (future OCP). 3144 Woodsdale is 0.14 acres, 2 beds, 1 bath, 963 sf and tenanted. 3156 Woodsdale is 0.14 acres, 2 beds, 1 bath with 976 sf. 11518 Rogers is 0.34 acres, registered mobile home, 3 beds, 2 baths and 1,230 sf. Steps to the beach (Acccess off Rogers Road), parks, restaurants and amenities. Bring your ideas to this unique opportunity. On sewer, water at lot line. The houses are in fair condition suitable for renting. Note: This property must be purchased in conjunction with 3156 Woodsdale Road (MLS:10342668) and 11518 Rogers Road (MLS:10342670). (id:6769)